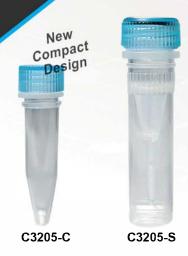

## Clear Seal"

Screw-Cap Microtubes

Ultra-clear polypropylene

- Packaged in resealable bags of 50
- Leak-proof O-ring seal
- Sterile, RNase, DNase & Pyrogen free
- · White, printed graduations

ClearSeal™ screw-cap microtubes come sterile, in a variety of sizes, cap configurations, graduation options, and even a loop-cap option for the 2.0mL version. Made from ultra-clear polypropylene, these screw-cap microtubes include assembled caps with silicone O-rings that assure a leakproof seal from -90°C to +121°C. All ClearSeal™ screw cap microtubes are sterile, RNase, DNase, & pyrogen free and may be centrifuged at up to 22 000xo\*

\*Refers to liquids with a specific gravity of 1.0, using appropriate rotors, cushions, and adapters.

| Cat. No.  | <u>Description</u>                                                                                                                                           | Quantity |
|-----------|--------------------------------------------------------------------------------------------------------------------------------------------------------------|----------|
| C3205-C   | ClearSeal™ 0.5mL (10.2 x 36.5mm), sterile, w/ O-ring & attached caps, non-graduated, conical bottom, 50 per sterile resealable bag, 20 bags per case         | 1000/cs  |
| C3205-S   | ClearSeal™ 0.5mL (13 x 47.3mm), sterile, w/ O-ring & attached caps, non-graduated, self-standing, 50 per sterile resealable bag, 20 bags per case            | 1000/cs  |
| C3215-CG  | ClearSeal™ 1.5mL (12.8 x 45.3mm), sterile, w/ O-ring & attached caps, non-graduated, conical bottom, 50 per sterile resealable bag, 20 bags per case         | 1000/cs  |
| C3215-SG  | ClearSeal™ 1.5mL (12.8 x 47.6mm), sterile, w/ O-ring & attached caps, printed graduations, self-standing, 50 per sterile resealable bag, 20 bags per case    | 1000/cs  |
| C3220-CG  | ClearSeal™ 2.0mL (12.9 x 46.5mm), sterile, w/ O-ring & attached caps, printed graduations, conical bottom, 50 per sterile resealable bag, 20 bags per case   | 1000/cs  |
| C3220-SG  | ClearSeal™ 2.0mL (13.1 x 46.8mm), sterile, w/ O-ring & attached caps, printed graduations, self-standing, 50 per sterile resealable bag, 20 bags per case    | 1000/cs  |
| C3220-SGL | ClearSeal™ 2.0mL (13 x 49.2mm), sterile, w/ O-ring & attached loop-caps, printed graduations, self-standing, 50 per sterile resealable bag, 20 bags per case | 1000/cs  |
|           |                                                                                                                                                              |          |