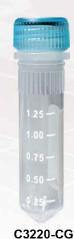

\*Refers to liquids with a specific gravity of 1.0, using appropriate rotors, cushions, and adapters.

| Cat. No.  | <u>Description</u>                                                                                                                                           | Quantity |
|-----------|--------------------------------------------------------------------------------------------------------------------------------------------------------------|----------|
| C3205-C   | ClearSeal™ 0.5mL (10.2 x 36.5mm), sterile, w/ O-ring & attached caps, non-graduated, conical bottom, 50 per sterile resealable bag, 20 bags per case         | 1000/cs  |
| C3205-S   | ClearSeal™ 0.5mL (13 x 47.3mm), sterile, w/ O-ring & attached caps, non-graduated, self-standing, 50 per sterile resealable bag, 20 bags per case            | 1000/cs  |
| C3215-CG  | ClearSeal™ 1.5mL (12.8 x 45.3mm), sterile, w/ O-ring & attached caps, non-graduated, conical bottom, 50 per sterile resealable bag, 20 bags per case         | 1000/cs  |
| C3215-SG  | ClearSeal™ 1.5mL (12.8 x 47.6mm), sterile, w/ O-ring & attached caps, printed graduations, self-standing, 50 per sterile resealable bag, 20 bags per case    | 1000/cs  |
| C3220-CG  | ClearSeal™ 2.0mL (12.9 x 46.5mm), sterile, w/ O-ring & attached caps, printed graduations, conical bottom, 50 per sterile resealable bag, 20 bags per case   | 1000/cs  |
| C3220-SG  | ClearSeal™ 2.0mL (13.1 x 46.8mm), sterile, w/ O-ring & attached caps, printed graduations, self-standing, 50 per sterile resealable bag, 20 bags per case    | 1000/cs  |
| C3220-SGL | ClearSeal™ 2.0mL (13 x 49.2mm), sterile, w/ O-ring & attached loop-caps, printed graduations, self-standing, 50 per sterile resealable bag, 20 bags per case | 1000/cs  |
|           |                                                                                                                                                              |          |