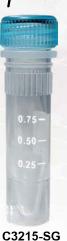

\*Refers to liquids with a specific gravity of 1.0, using appropriate rotors, cushions, and adapters.

| Cat. No.  | <u>Description</u>                                                                                                                                           | Quantity |
|-----------|--------------------------------------------------------------------------------------------------------------------------------------------------------------|----------|
| C3205-C   | ClearSeal™ 0.5mL (10.2 x 36.5mm), sterile, w/ O-ring & attached caps, non-graduated, conical bottom, 50 per sterile resealable bag, 20 bags per case         | 1000/cs  |
| C3205-S   | ClearSeal™ 0.5mL (13 x 47.3mm), sterile, w/ O-ring & attached caps, non-graduated, self-standing, 50 per sterile resealable bag, 20 bags per case            | 1000/cs  |
| C3215-CG  | ClearSeal™ 1.5mL (12.8 x 45.3mm), sterile, w/ O-ring & attached caps, non-graduated, conical bottom, 50 per sterile resealable bag, 20 bags per case         | 1000/cs  |
| C3215-SG  | ClearSeal™ 1.5mL (12.8 x 47.6mm), sterile, w/ O-ring & attached caps, printed graduations, self-standing, 50 per sterile resealable bag, 20 bags per case    | 1000/cs  |
| C3220-CG  | ClearSeal™ 2.0mL (12.9 x 46.5mm), sterile, w/ O-ring & attached caps, printed graduations, conical bottom, 50 per sterile resealable bag, 20 bags per case   | 1000/cs  |
| C3220-SG  | ClearSeal™ 2.0mL (13.1 x 46.8mm), sterile, w/ O-ring & attached caps, printed graduations, self-standing, 50 per sterile resealable bag, 20 bags per case    | 1000/cs  |
| C3220-SGL | ClearSeal™ 2.0mL (13 x 49.2mm), sterile, w/ O-ring & attached loop-caps, printed graduations, self-standing, 50 per sterile resealable bag, 20 bags per case | 1000/cs  |
|           |                                                                                                                                                              |          |