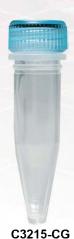

\*Refers to liquids with a specific gravity of 1.0, using appropriate rotors, cushions, and adapters.

| Cat. No.  | <u>Description</u>                                                                                                                                           | Quantity |
|-----------|--------------------------------------------------------------------------------------------------------------------------------------------------------------|----------|
| C3205-C   | ClearSeal™ 0.5mL (10.2 x 36.5mm), sterile, w/ O-ring & attached caps, non-graduated, conical bottom, 50 per sterile resealable bag, 20 bags per case         | 1000/cs  |
| C3205-S   | ClearSeal™ 0.5mL (13 x 47.3mm), sterile, w/ O-ring & attached caps, non-graduated, self-standing, 50 per sterile resealable bag, 20 bags per case            | 1000/cs  |
| C3215-CG  | ClearSeal™ 1.5mL (12.8 x 45.3mm), sterile, w/ O-ring & attached caps, non-graduated, conical bottom, 50 per sterile resealable bag, 20 bags per case         | 1000/cs  |
| C3215-SG  | ClearSeal™ 1.5mL (12.8 x 47.6mm), sterile, w/ O-ring & attached caps, printed graduations, self-standing, 50 per sterile resealable bag, 20 bags per case    | 1000/cs  |
| C3220-CG  | ClearSeal™ 2.0mL (12.9 x 46.5mm), sterile, w/ O-ring & attached caps, printed graduations, conical bottom, 50 per sterile resealable bag, 20 bags per case   | 1000/cs  |
| C3220-SG  | ClearSeal™ 2.0mL (13.1 x 46.8mm), sterile, w/ O-ring & attached caps, printed graduations, self-standing, 50 per sterile resealable bag, 20 bags per case    | 1000/cs  |
| C3220-SGL | ClearSeal™ 2.0mL (13 x 49.2mm), sterile, w/ O-ring & attached loop-caps, printed graduations, self-standing, 50 per sterile resealable bag, 20 bags per case | 1000/cs  |
|           |                                                                                                                                                              |          |